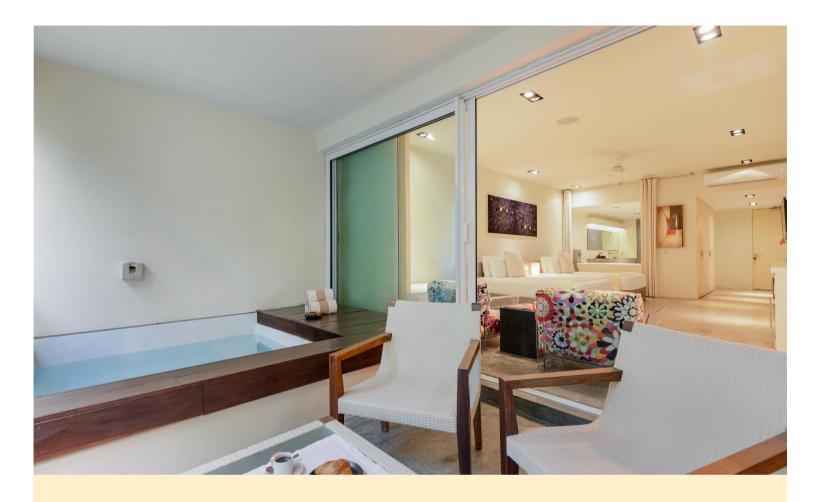

## WHITE SUITE

The regular room capacity is for 2 guests sharing bed. however, with the addition of an extra queen size inflatable mattress (under request), the room can comfortably accommodate 4 guests.

1 King bed

1inflate queen size mattress

Ensuite Bathroom

Plunge Pool