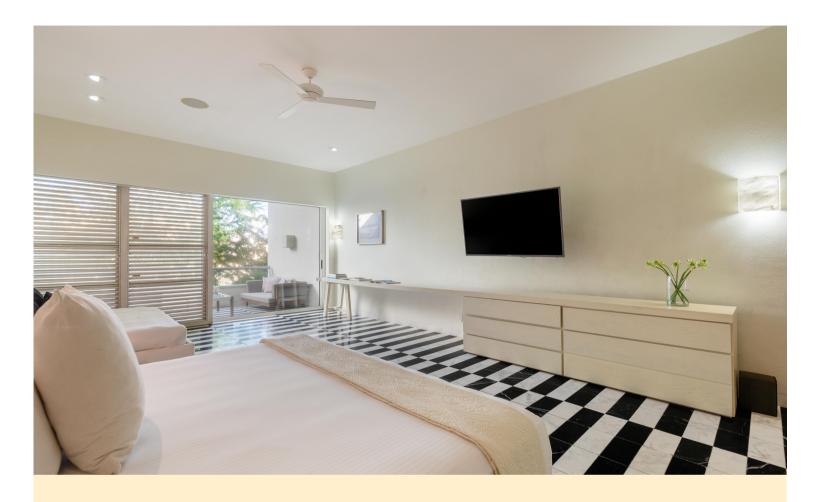

## **BLACK & WHITE SUITE**

The regular room capacity is for 4 guests sharing beds. however, with the addition of an extra queen size inflatate mattress (under request), the room can comfortably accommodate 6 guests.

1 King bed

1 Full bed

1 Inflatable queen sizeMattress

Ensuite Bathroom

Terrace