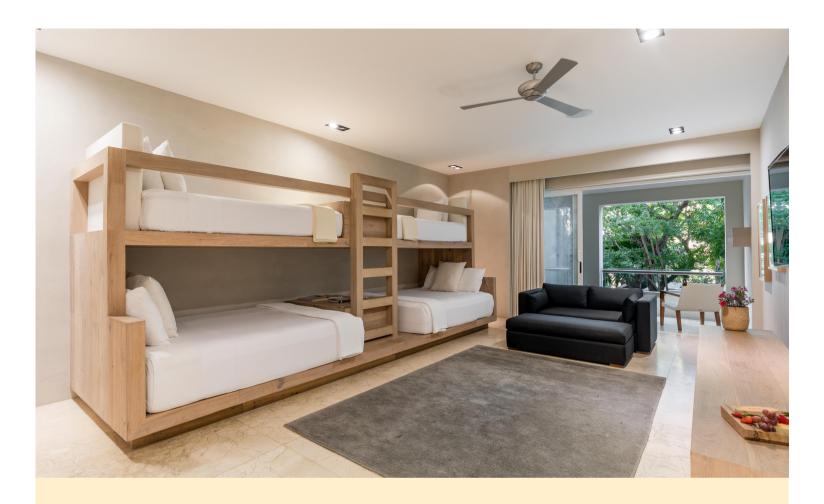

## **GRAY SUITE**

The regular room capacity is for 5 guests sharing beds. however, with the addition of 2 extra twin size beds (under request), the room can comfortably accommodate 7 guests.

2 Queen bed