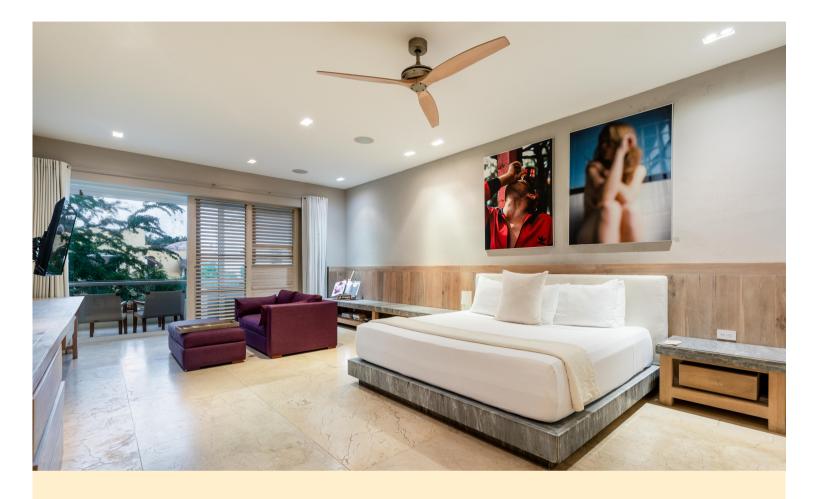

## **COLORS SUITE**

The regular room capacity is for 6 guests sharing bed. however, with the addition of an extra queen size inflatable mattress (under request), the room can comfortably accommodate 8 guests.

2 Queen bed

2 Twin bed

1inflate queen size mattress

Ensuite Bathroom

Plunge Pool